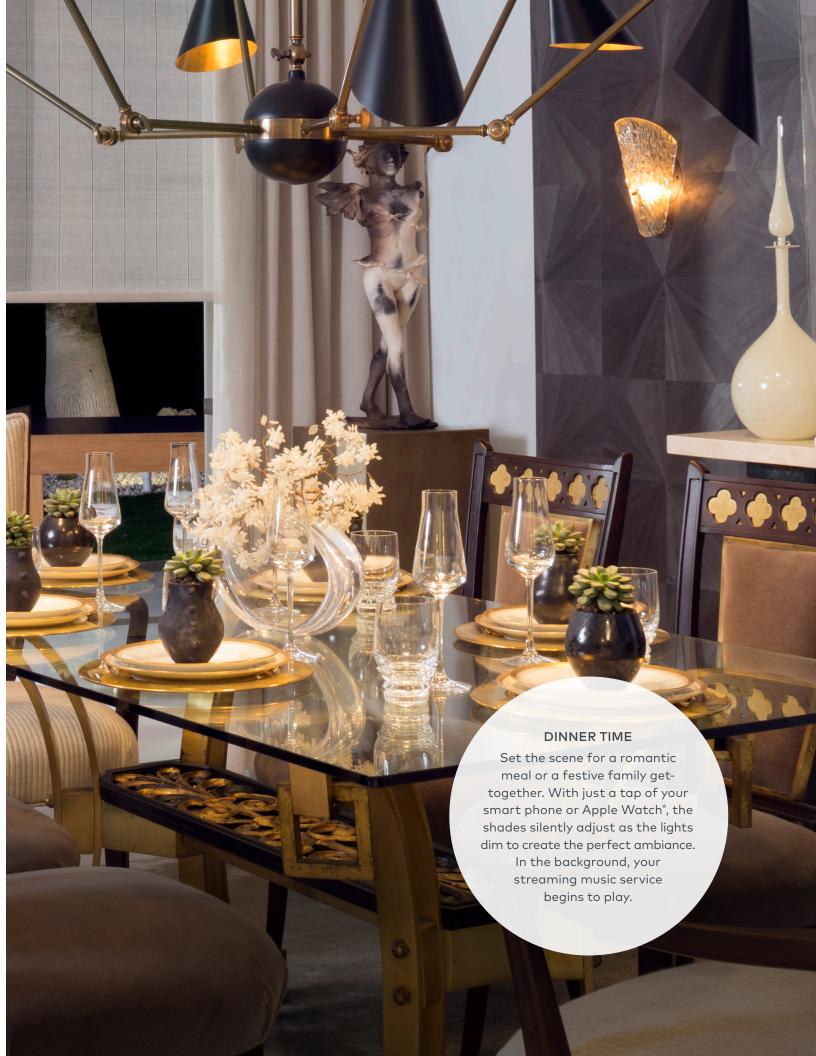

# THE MOST ADVANCED SHADE MOTORS

Thanks to our exclusive Digital QMT° shade motors, Crestron Roller Shades provide precision control and ultra-quiet performance backed by a limited lifetime warranty. Reduce glare without disrupting a little one's nap, or wake up naturally as your shades rise in silence to welcome the morning sun.

QMT motors are powerful yet compact, enabling elegant, unobtrusive installation options that complement your style. Best of all, Crestron shades are designed to work flawlessly with all of the technology in your home.









# **HORIZONTAL SHEERS**

An elegant Crestron shading solution that features horizontal fabric vanes floating between two layers of sheer, knitted fabric adding flexible natural light control to any room or space.

## **KEY FEATURES**

- Available in sizes up to 8' wide by 8' tall
- Can tilt open, closed or fully roll up to provide an unobstructed view
- Light filtering (translucent) fabrics available in 25 different colors/patterns
- Large 2.5" vanes provide approximately 1.25" view-through
- Uses QMT° 3 Series motor for silent yet robust operation
- Compatible with all 3 Series Architectural Shade Hardware
- Uses special fascia with fabric insert that matches vanes
- Limited lifetime warranty













## **BATTERY-POWERED SHADES**

With a wireless construction that allows for se